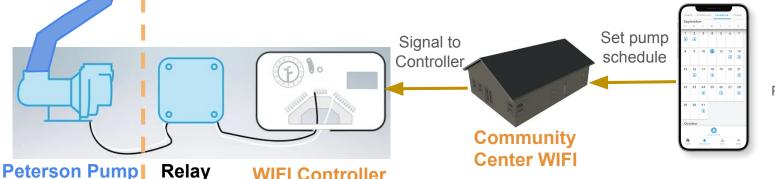

## Phase 2 of Automation - Remotely Control the Pump

Water Manager uses
Phone App to adjust pump
schedule each day

The <u>Rachio</u> WIFI controller was chosen because it integrates with a Relay that is needed to boost the voltage and amps to turn on the pump motor. Also this company offers a public API software language so in the future more automation can be integrated.